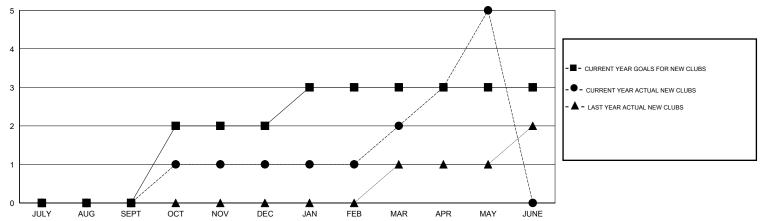

## GOALS AND ACTUAL NEW CLUBS CUMULATIVE

## LOCATION REP OF SRI LANKA

GMT CA

|               | Club          | S         |               | Members               |                                                                |                                                              |                                                    |
|---------------|---------------|-----------|---------------|-----------------------|----------------------------------------------------------------|--------------------------------------------------------------|----------------------------------------------------|
|               | RESULTS FOR   | 2016-2017 |               | RESULTS FOR 2016-2017 |                                                                |                                                              |                                                    |
| QUARTER       | NEW CLUB GOAL | NEW CLUBS | DROPPED CLUBS | QUARTER               | NEW MEMBER GROWTH<br>NET GOAL (not reinstated<br>or transfers) | NEW MEMBER<br>GROWTH ACTUAL (not<br>reinstated or transfers) | DROPPED<br>MEMBERS ACTUAL<br>(including transfers) |
| JULY/AUG/SEPT | 0             | 0         | 0             | JULY/AUG/SEPT         | -20                                                            | 20                                                           | 222                                                |
| OCT/NOV/DEC   | 2             | 1         | 4             | OCT/NOV/DEC           | 70                                                             | 110                                                          | 85                                                 |
| JAN/FEB/MAR   | 1             | 1         | 0             | JAN/FEB/MAR           | 40                                                             | 92                                                           | 45                                                 |
| APR/MAY/JUNE  | 0             | 3         | 1             | APR/MAY/JUNE          | -55                                                            | 124                                                          | 29                                                 |