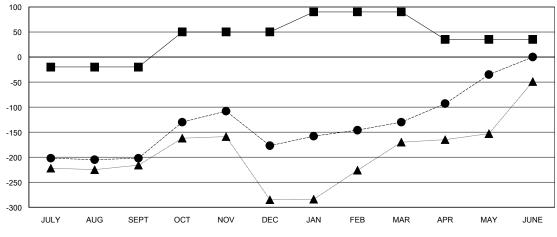

## GOALS AND ACTUAL MEMBERS CUMULATIVE

MEMBERSHIP DATA

| - 🔳 - | NEW MEMBER GROWTH NET GOAL |
|-------|----------------------------|
|       |                            |

NEW MEMBER GROWTH ACTUAL
 A - LAST YEAR MEMBERSHIP ACTUAL

## LOCATION REP OF SRI LANKA

GMT CA

|               | Club          | S         |               | Members               |                                                                |                                                              |                                                    |
|---------------|---------------|-----------|---------------|-----------------------|----------------------------------------------------------------|--------------------------------------------------------------|----------------------------------------------------|
|               | RESULTS FOR   | 2016-2017 |               | RESULTS FOR 2016-2017 |                                                                |                                                              |                                                    |
| QUARTER       | NEW CLUB GOAL | NEW CLUBS | DROPPED CLUBS | QUARTER               | NEW MEMBER GROWTH<br>NET GOAL (not reinstated<br>or transfers) | NEW MEMBER<br>GROWTH ACTUAL (not<br>reinstated or transfers) | DROPPED<br>MEMBERS ACTUAL<br>(including transfers) |
| JULY/AUG/SEPT | 0             | 0         | 0             | JULY/AUG/SEPT         | -20                                                            | 20                                                           | 222                                                |
| OCT/NOV/DEC   | 2             | 1         | 4             | OCT/NOV/DEC           | 70                                                             | 110                                                          | 85                                                 |
| JAN/FEB/MAR   | 1             | 1         | 0             | JAN/FEB/MAR           | 40                                                             | 92                                                           | 45                                                 |
| APR/MAY/JUNE  | 0             | 3         | 1             | APR/MAY/JUNE          | -55                                                            | 124                                                          | 29                                                 |